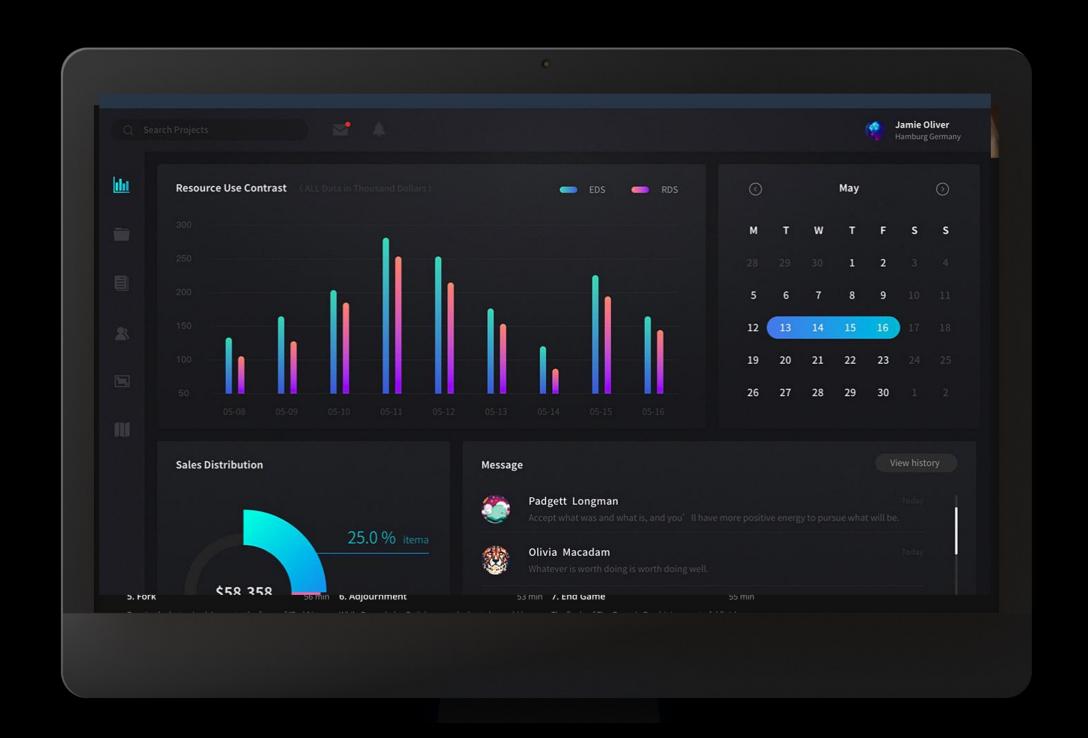

#### Data driven

Understand your users and optimise your content delivery based on facts.