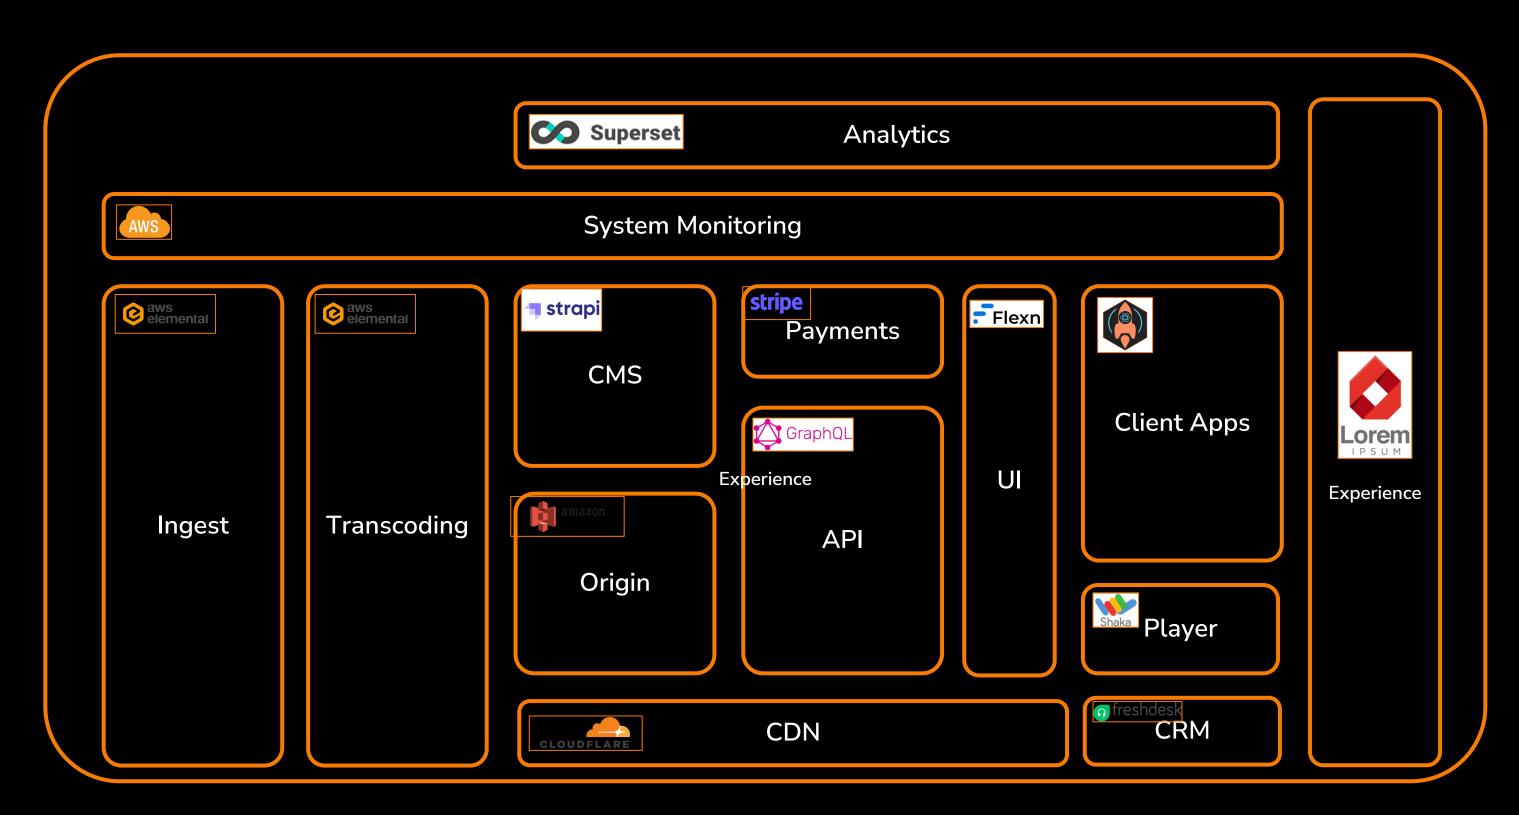

## E2E Solution Overview

We managed to build full E2E bespoke productised solution from the ground up which brings you the best in class solution.

#### **E2E** Architecture Overview

We are able to deploy full E2E solution update within few minutes and perform automated store submissions making it possible to perform full release life cycle within few hours