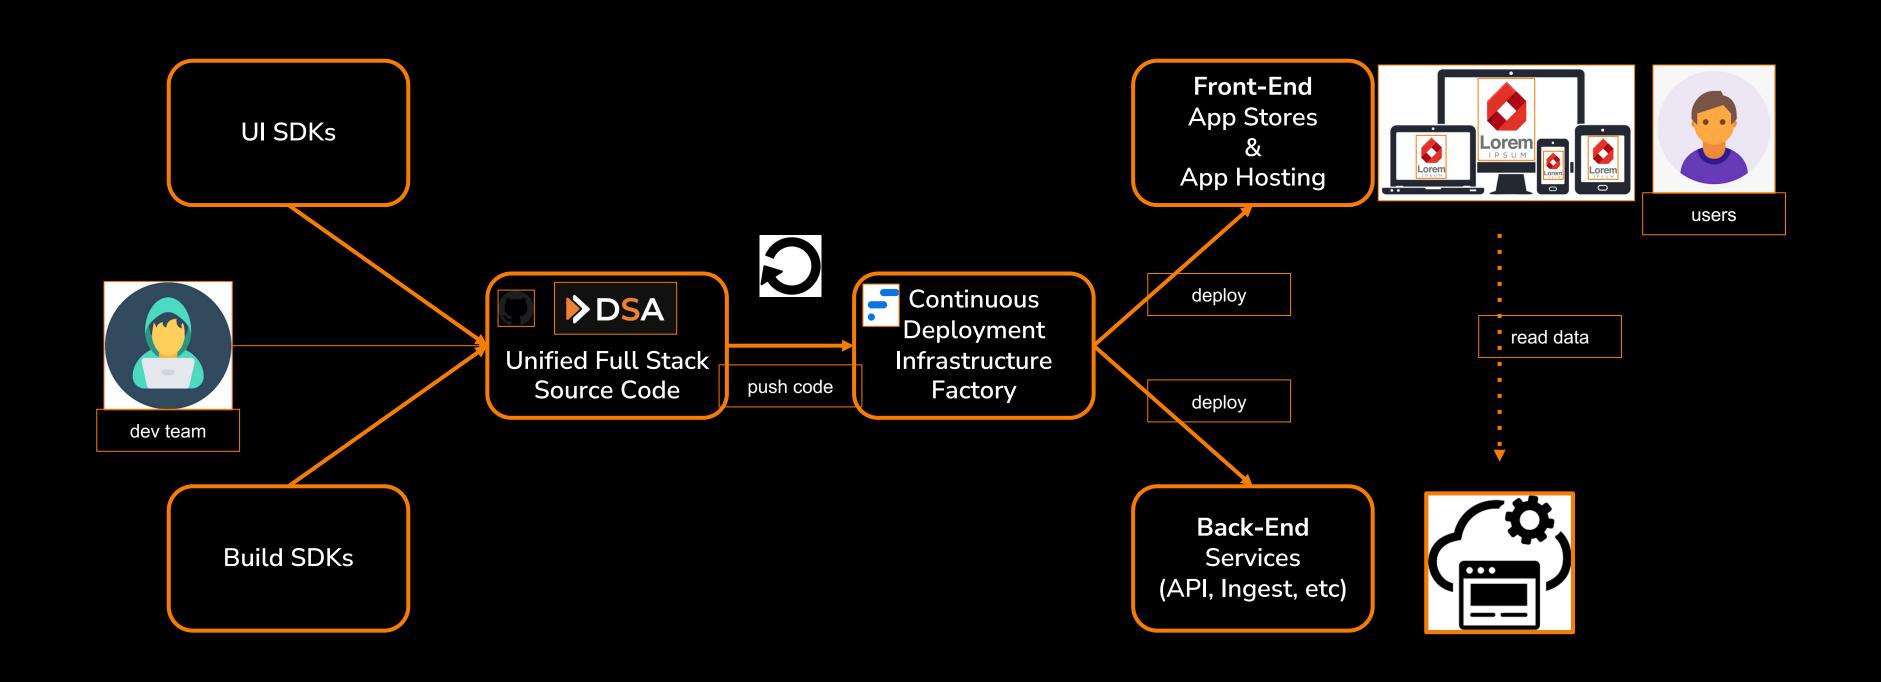

#### **E2E** Architecture Overview

We are able to deploy full E2E solution update within few minutes and perform automated store submissions making it possible to perform full release life cycle within few hours